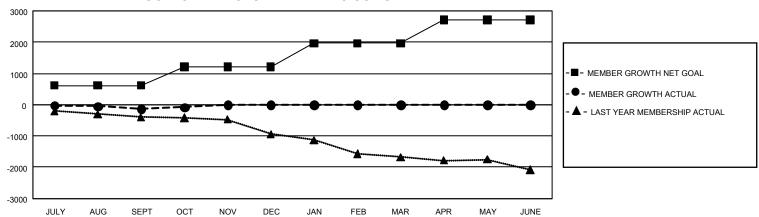

## GMT Constitutional Area 1, Group A

REPORT DOES NOT INCLUDE CLUBS IN UNDISTRICTED AREAS.

| Clubs                 |               |           |               | Members               |                           |                         |                                                    |
|-----------------------|---------------|-----------|---------------|-----------------------|---------------------------|-------------------------|----------------------------------------------------|
| RESULTS FOR 2021-2022 |               |           |               | RESULTS FOR 2021-2022 |                           |                         |                                                    |
| QUARTER               | NEW CLUB GOAL | NEW CLUBS | DROPPED CLUBS | QUARTER M             | IEMBER GROWTH NET<br>GOAL | MEMBER GROWTH<br>ACTUAL | DROPPED MEMBERS<br>ACTUAL (including<br>transfers) |
| JULY/AUG/SEPT         | 30            | 3         | 18            | JULY/AUG/SEP          | T 611                     | 1,181                   | 1,113                                              |
| OCT/NOV/DEC           | 57            | 0         | 1             | OCT/NOV/DEC           | 604                       | 403                     | 301                                                |
| JAN/FEB/MAR           | 36            | 0         | 0             | JAN/FEB/MAR           | 752                       | 0                       | 0                                                  |
| APR/MAY/JUNE          | 63            | 0         | 0             | APR/MAY/JUNE          | 749                       | 0                       | 0                                                  |

## GOALS AND ACTUAL MEMBERS CUMULATIVE

| DROPPED CLUBS: 19 |       | 418 CLUBS OF 1,071 ADDED 1<br>OR MORE NEW MEMBERS | GENDER DISTRIBUTION                  |                 |  |
|-------------------|-------|---------------------------------------------------|--------------------------------------|-----------------|--|
|                   |       |                                                   | MALE                                 | 18,356 (63.62%) |  |
|                   |       |                                                   | FEMALE                               | 10,493 (36.37%) |  |
| DROPPED MEMBERS   |       |                                                   | NON BINARY                           | 1 (0.00%)       |  |
| DECEASED          | 142   |                                                   | PREFER NOT TO ANSWER                 | 1 (0.00%)       |  |
| CLUB CANCELLED    | 225   |                                                   | TOTAL FAMILY UNIT MEMBERS 4,3        |                 |  |
| OTHER             | 1,047 | CLICK HERE FOR                                    |                                      | ,               |  |
| TOTAL             | 1,414 | CUMULATIVE MEMBERSHIP  DATA                       | FAMILY MEMBERS PAYING HALF DUES 2,24 |                 |  |