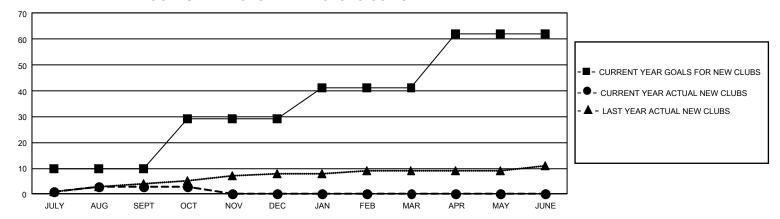

## GMT Constitutional Area 1, Group A

REPORT DOES NOT INCLUDE CLUBS IN UNDISTRICTED AREAS.

| Clubs                 |               |           |               | Members               |                           |                         |                                                    |
|-----------------------|---------------|-----------|---------------|-----------------------|---------------------------|-------------------------|----------------------------------------------------|
| RESULTS FOR 2021-2022 |               |           |               | RESULTS FOR 2021-2022 |                           |                         |                                                    |
| QUARTER               | NEW CLUB GOAL | NEW CLUBS | DROPPED CLUBS | QUARTER M             | IEMBER GROWTH NET<br>GOAL | MEMBER GROWTH<br>ACTUAL | DROPPED MEMBERS<br>ACTUAL (including<br>transfers) |
| JULY/AUG/SEPT         | 30            | 3         | 18            | JULY/AUG/SEP          | T 611                     | 1,181                   | 1,113                                              |
| OCT/NOV/DEC           | 57            | 0         | 1             | OCT/NOV/DEC           | 604                       | 403                     | 301                                                |
| JAN/FEB/MAR           | 36            | 0         | 0             | JAN/FEB/MAR           | 752                       | 0                       | 0                                                  |
| APR/MAY/JUNE          | 63            | 0         | 0             | APR/MAY/JUNE          | 749                       | 0                       | 0                                                  |

## GOALS AND ACTUAL NEW CLUBS CUMULATIVE